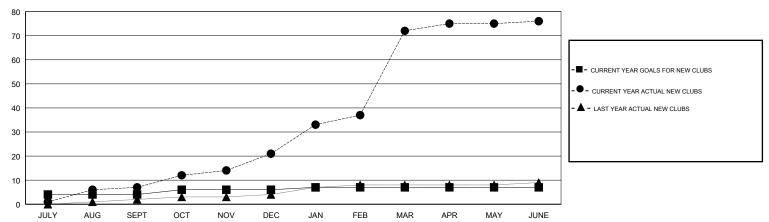

## GOALS AND ACTUAL NEW CLUBS CUMULATIVE

| DROPPED CLUBS: 6 |     |
|------------------|-----|
| DROPPED MEMBERS  |     |
| DECEASED         | 8   |
| CLUB CANCELLED   | 11  |
| OTHER            | 453 |
| TOTAL            | 472 |