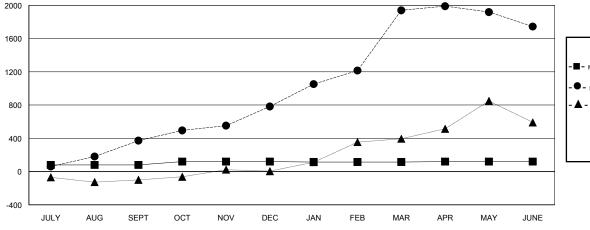

## GOALS AND ACTUAL NEW CLUBS CUMULATIVE

| DROPPED CLUBS: 6 |     |
|------------------|-----|
| DROPPED MEMBERS  |     |
| DECEASED         | 8   |
| CLUB CANCELLED   | 11  |
| OTHER            | 453 |
| TOTAL            | 472 |